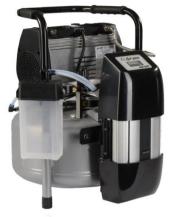

### Features

- 100% oil free
- 100% duty cycle
- Compact and easy to use
- Easy maintenance
- Long-life, 2-year warranty
- 8000 hours cup life at 8bar
- 4000 hours maintenance interval for the dryer

#### Description

• Built-in 2-column adsorption dryer

JUN-AIR"

- Pressure dew point down to -40°C
- 1µm air filtration (class 2 for dust according to ISO8573.1:2001)
- Pressure regulator included
- Receiver with internal coating and 5-year warranty