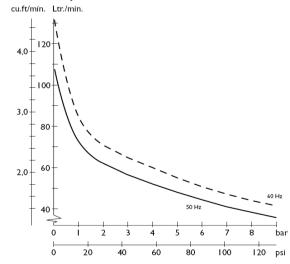

## Air flow / pressure curve <sup>1)</sup>

1) air flow is reduced by 18 to 20% on units with dryers